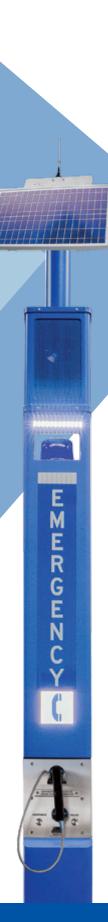

## **BLUE LIGHT TOWER**

## **PART NUMBER**

Housing: 6000-0355-01 (Solar) 6000-0355-02 (AC)

Faceplate: 6040-0740-01 Analog Phone

Engineered to be a robust wireline communication solution, the Blue Light Tower is ideal for enhancing public security on college campuses, parking lots, transit stations, bike paths and trails, and anywhere where additional lighting and added safety and security are needed.

## **Key Features**

- » Available in AC or Solar with battery back-up to provide uninterrupted power.
- Weather-proof, tamper-proof steel housing protects the system's electronics insuring reliability and safety to the caller when needed
- » Clear POTS Analog Phone Calling
- » Highly visible blue LED light positioned on top of the tower provides constant blue light making it easy to locate
- » ADA-compliant
- » Includes CASE's exclusive, self-diagnostic, alarm monitoring system firmware called CASEAlert. The program provides system owners daily email reports on the operational status of their system.
- » Optional multi-button dialing