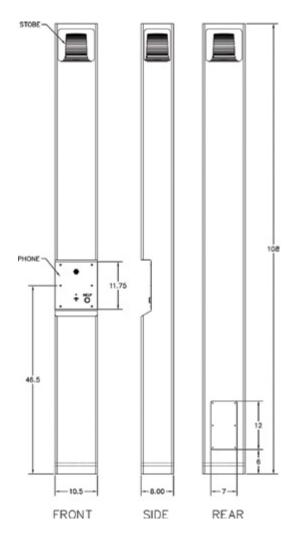

## **Additional Options**

- Mass Notification System
- » Faceplate Camera

| DIMENSIONS |                                                     |  |
|------------|-----------------------------------------------------|--|
| Height     | 11'2" (to top of antenna)<br>9' (to top of housing) |  |
| Width      | 10.5"                                               |  |
| Depth      | 8"                                                  |  |
| Weight     | 208 lbs with battery                                |  |