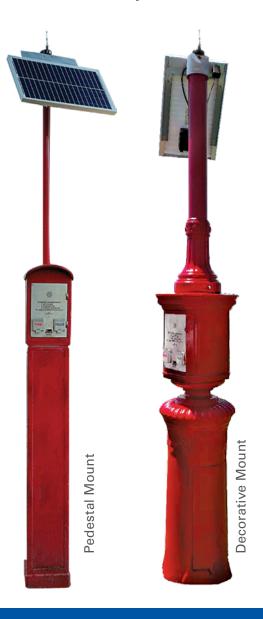

## **PART NUMBER**

Pedestal Mount 6000-0610
Decorative Mount 6000-6011
Post Mount 6000-0612

The FDNY Firebox has been seen dotting the streets of New York City for decades. This faceplate upgrade kit packs the same wireless features as the Blue Light Tower and E-Phone models, just in a charming old-fashioned style.

## **Faceplate Features**

- » 4G Ready
- » Self-Monitoring Maintenance System
- » One-Touch Calling (Multi-button option available)
- » Solar Powered with Battery Backup (AC option available)
- » 3 Mounting Options: Post, Pedestal, and Decorative
- » Compatible with Gamewell Housings