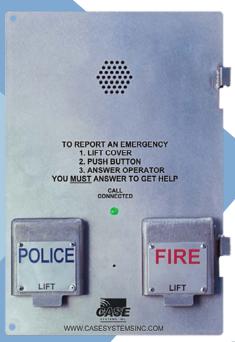

## FDNY FIREBOX FACEPLATE

## **PART NUMBER**

Pedestal Mount 6000-0610
Decorative Mount 6000-6011
Post Mount 6000-0612

The FDNY Firebox has been seen dotting the streets of New York City for decades. This faceplate upgrade kit packs the same wireless features as the Blue Light Tower and E-Phone models, just in a charming old-fashioned style.

## **Faceplate Features**

- » 4G Ready
- » Self-Monitoring Maintenance System
- » One-Touch Calling (Multi-button option available)
- » Solar Powered with Battery Backup (AC option available)
- » 3 Mounting Options: Post, Pedestal, and Decorative
- » Compatible with Gamewell Housings